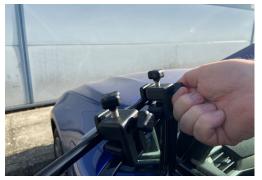

5. Turn screw 2 to hold the arm in place.

6. Repeat step 5 with second clamp.

3. Repeat step 2 with the second clamp.

4. Insert the mirror arm.

Please note that if you have our Aero 3 or 4 mirrors you may require different pads for your mirrors depending on what vehicle you have.