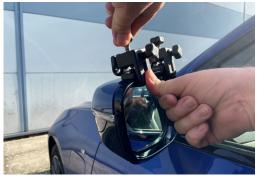

## Aero 4 and Aero Platinum Towing Mirrors Fitting (product code 1601/ 2912/ 2073/ 2899/ 1588/ 1595/ 6606/ 6613)

THINK

**READ** 

**PLAN** 

1. Clean car wing mirror

2. Fit the first mirror clamp, ensuring the wedge is fully inserted into the gap between the mirror and the wing mirror housing. Whilst holding the clamp firmly in place, turn screw 1 until the clamp is securely fitted.

5. Turn screw 2 to hold the arm in place.

6. Repeat step 5 with second clamp.

3. Repeat step 2 with the second clamp.

4. Insert the mirror arm.

Please note that if you have our Aero 3 or 4 mirrors you may require different pads for your mirrors depending on what vehicle you have.