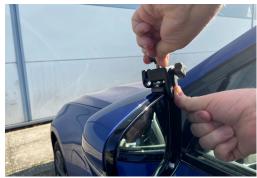

## Aero 4 and Aero Platinum Towing Mirrors Fitting (product code 1601/ 2912/ 2073/ 2899/ 1588/ 1595/ 6606/ 6613)

THINK

**READ** 

**PLAN** 

1. Clean car wing mirror

2. Fit the first mirror clamp, ensuring the wedge is fully inserted into the gap between the mirror and the wing mirror housing. Whilst holding the clamp firmly in place, turn screw 1 until the clamp is securely fitted.

5. Turn screw 2 to hold the arm in place.

6. Repeat step 5 with second clamp.

3. Repeat step 2 with the second clamp.

4. Insert the mirror arm.

Please note that if you have our Aero 3 or 4 mirrors you may require different pads for your mirrors depending on what vehicle you have.