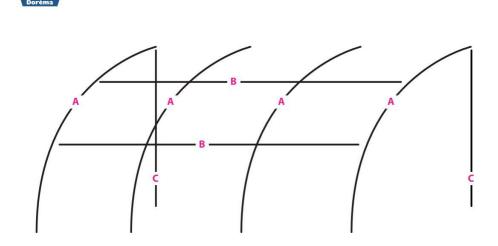

## This is only a shorter manual on how to erect the awning. Made by Campingvaruhuset.se

- 1. Drag the canvas beam into the caravan tent rail.
- 2. Start with poles A, glass fiber according to the picture
  - 3. Then go with poles B, aluminium.
- 4. Adjust the tent so it is in square shape at the bottom, then hammer down the tent pegs. Only in the 4 corners, with 2 against the caravan wall and in the bottom corners on the front of the tent.
  - 5. Place poles C according to the picture.
  - 6. Hammer down the rest of the tent pegs.
    - 7. Done!